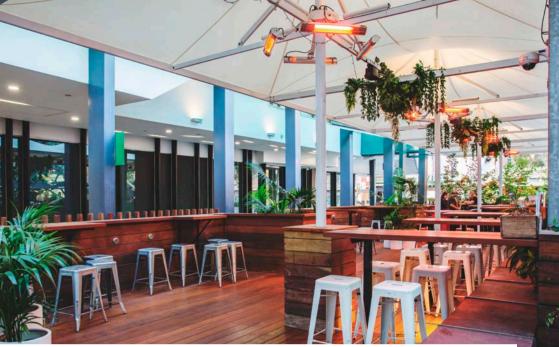

# ALL NEW - THE HOP BAR & GARDEN

Say hello to the Hop Bar & Garden, Beer DeLuxe's brand new space. Located on the top level, the Hop Bar features a large bar complete with 40 taps, an expansive enclosed terrace & lush beer garden. This space is ideal for large cocktail events & private seated functions.