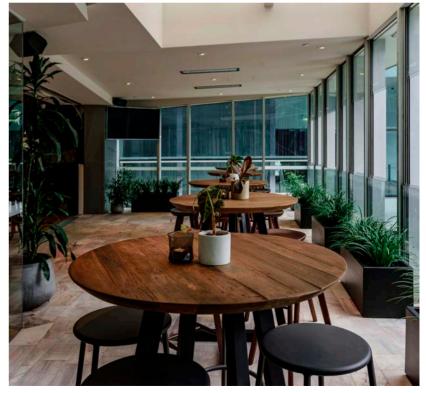

# THE ATRIUM

Located in the atrium of the Ian Potter Centre, The Atrium is an open air space with the iconic fragmented glass walls of Federation Square as a backdrop. This space is ideal for large cocktail style and seated functions. Alternatively, The Atrium can be sectioned of into smaller areas for more intimate affairs.