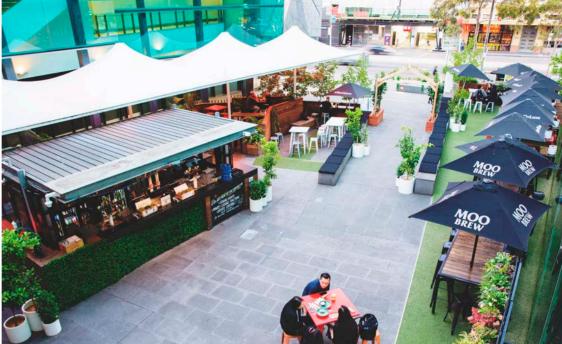

# FUNCTIONS AT BEER DELUXE FED SQUARE.

If there's one place you can count on for a memorable function in a vibrant, lively atmosphere - it's Beer DeLuxe. Hospitality is what we do every day and our professional team is ready to work with you to ensure that every little detail is just so. We have a diverse range of food options and a selection of function spaces, so we can cater to all budgets, from informal gatherings to lavish dinners. Even if you're simply planning a casual get-together with a small group of friends, we'll be happy to reserve a spot within the venue.

## **OUR SPACES.**

The Hop Bar & Garden
The Meadow
The Deck
The Atrium

The Beer Garden

# THE BEER GARDEN

If you're looking for a space that's sure to impress your guests, why not hire our whole Beer Garden? Facing Flinders Street with a capacity of up to 500 guests, the entire Beer Garden can be hired exclusively for large scale events.