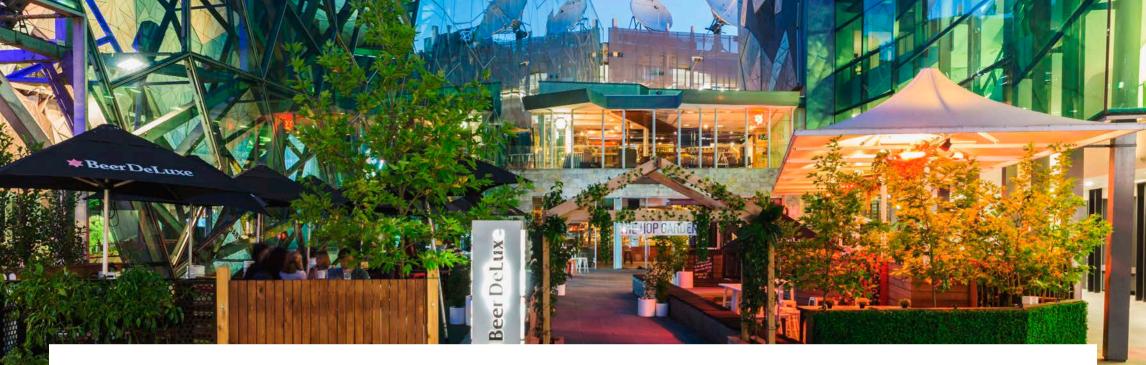

# THE BEER GARDEN

If you're looking for a space that's sure to impress your guests, why not hire our whole Beer Garden? Facing Flinders Street with a capacity of up to 500 guests, the entire Beer Garden can be hired exclusively for large scale events.