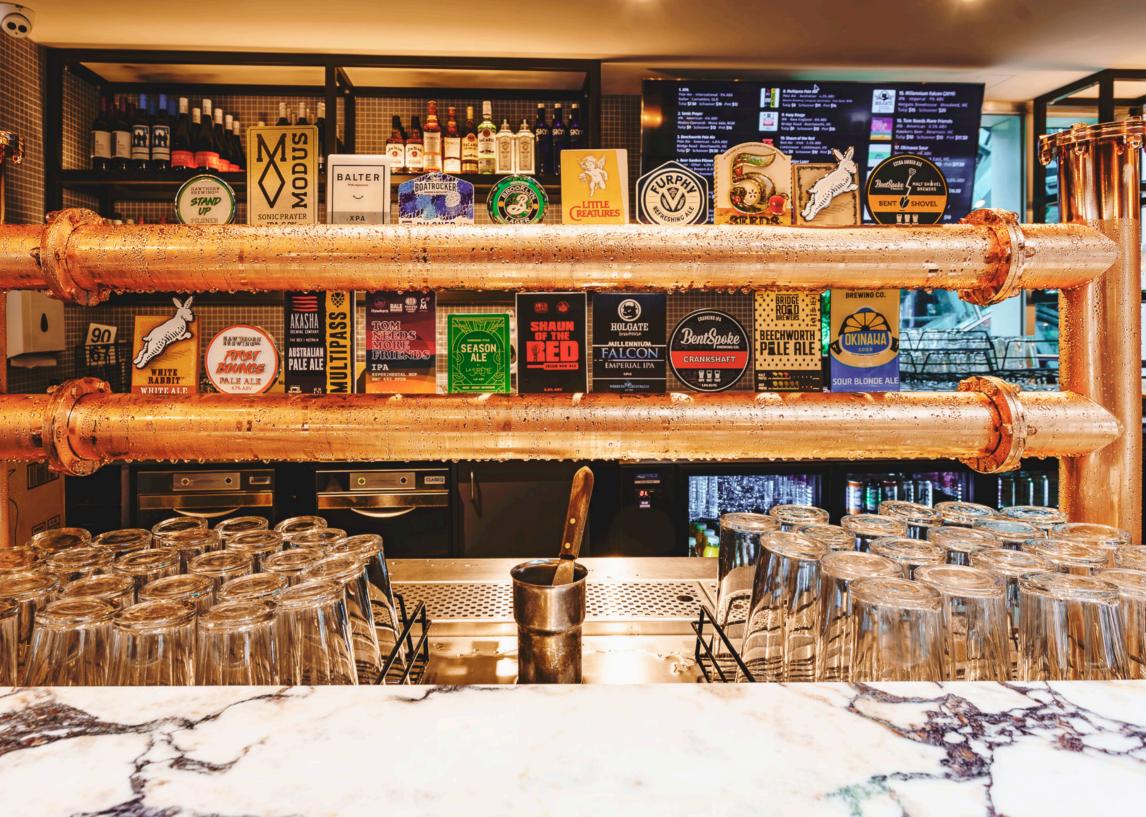

### SPIRITS PACKAGE INCLUDES

Vodka, Gin, Bourbon, Whiskey, Rum.

Beer Deluxe has a range of rotating tap beer & ciders and boast some 250 different bottled beers. Please ask our functions manager for more information.