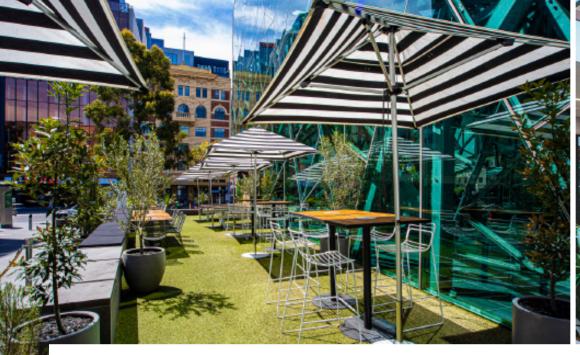

# THE MEADOW

Located on the left side of our beer garden The Meadow is an expansive open-air space complete with astroturf and bright furniture.

The entire area, or a small section, can be roped off meaning it's ideal if you're looking for an exclusive space that still allows you to soak up the atmosphere of the venue.