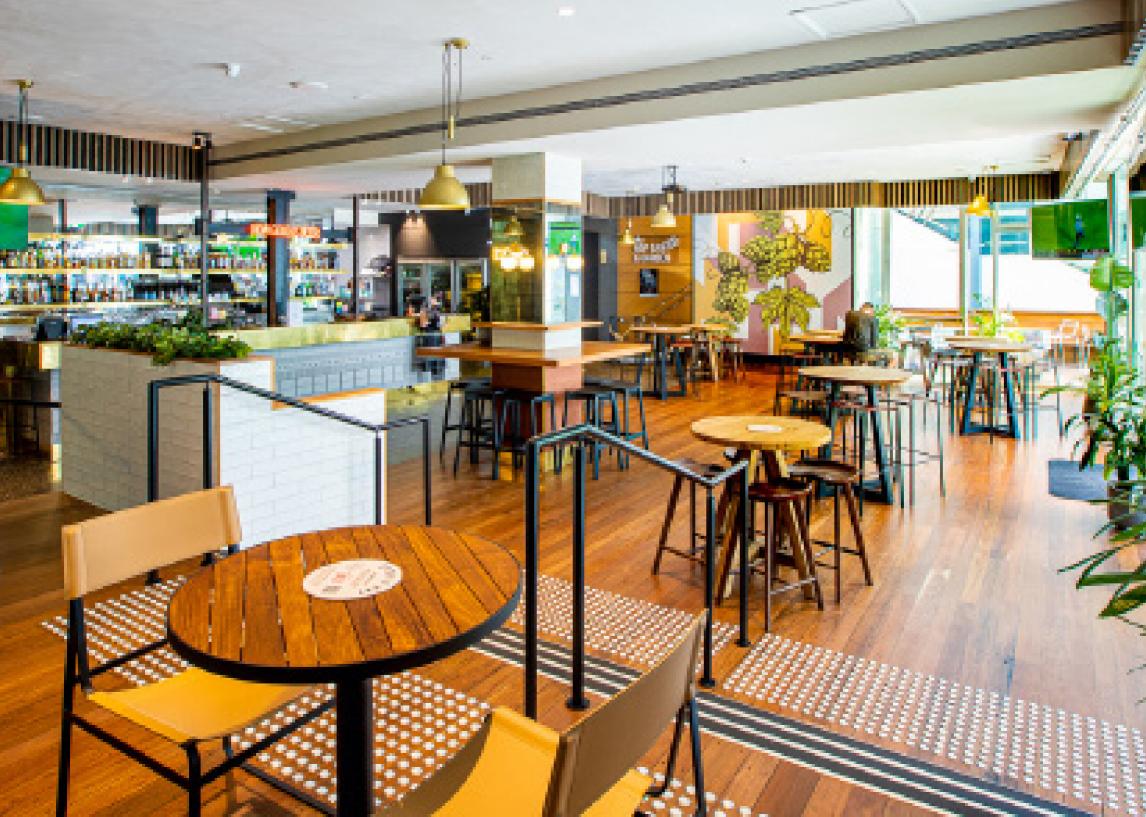

## **OUR SPACES.**

The Hop Bar & Garden
The Meadow
The Deck
The Atrium

The Beer Garden

# ALL NEW - THE HOP BAR & GARDEN

Say hello to the Hop Bar & Garden, Beer DeLuxe's brand new space. Located on the top level, the Hop Bar features a large bar complete with 40 taps, an expansive enclosed terrace & lush beer garden. This space is ideal for large cocktail events & private seated functions.