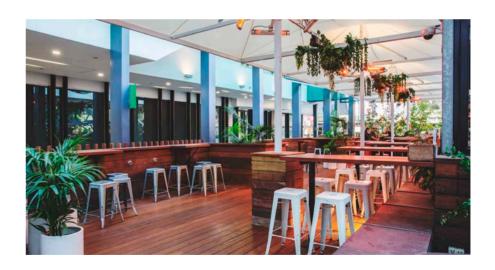

# ALL NEW - THE HOP BAR & GARDEN

Say hello to the Hop Bar & Garden, Beer DeLuxe's brand new space. Located on the top level, the Hop Bar features a large bar complete with 40 taps, an expansive enclosed terrace & lush beer garden. This space is ideal for large cocktail events & private seated functions.