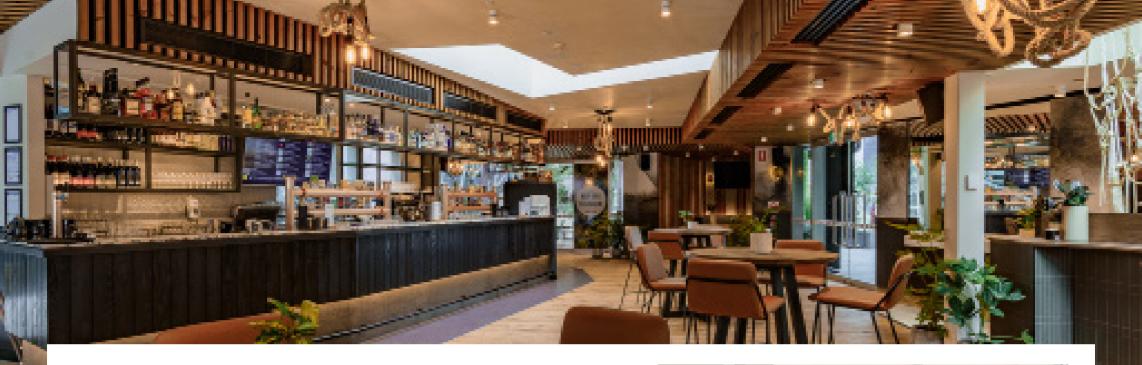

# ALL NEW - THE HOP BAR & GARDEN

Say hello to the Hop Bar & Garden, Beer DeLuxe's brand new space. Located on the top level, the Hop Bar features a large bar complete with 40 taps, an expansive enclosed terrace & lush beer garden. This space is ideal for large cocktail events & private seated functions.